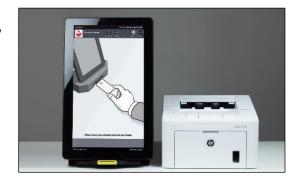

Dominion's proposed solution of the ImageCast X Ballot Marking Device (BMD) has been successfully implemented and utilized in jurisdictions throughout the United States. The unit is highly scalable to meet the needs of large and small jurisdictions simply by assigning an appropriate number of units based on expected throughput.

The ImageCast X is a versatile unit that can meet the needs of jurisdictions requiring printed paper

ballots, the BMD configuration as is being proposed for the State of Georgia, as well as jurisdictions utilizing Direct Recordable Electronic (DRE) configuration, which is backed by a Voter Verifiable Paper Audit Trail (VVPAT).

In either configuration, the main driving component is the ImageCast X tablet. In an effort to demonstrate the successful implementation and use of the ImageCast X, we have provided two tables below separately detailing the use of the ImageCast X BMD configuration and DRE-VVPAT configuration in jurisdictions throughout the United States. We would be happy to provide additional information or explanation upon request.