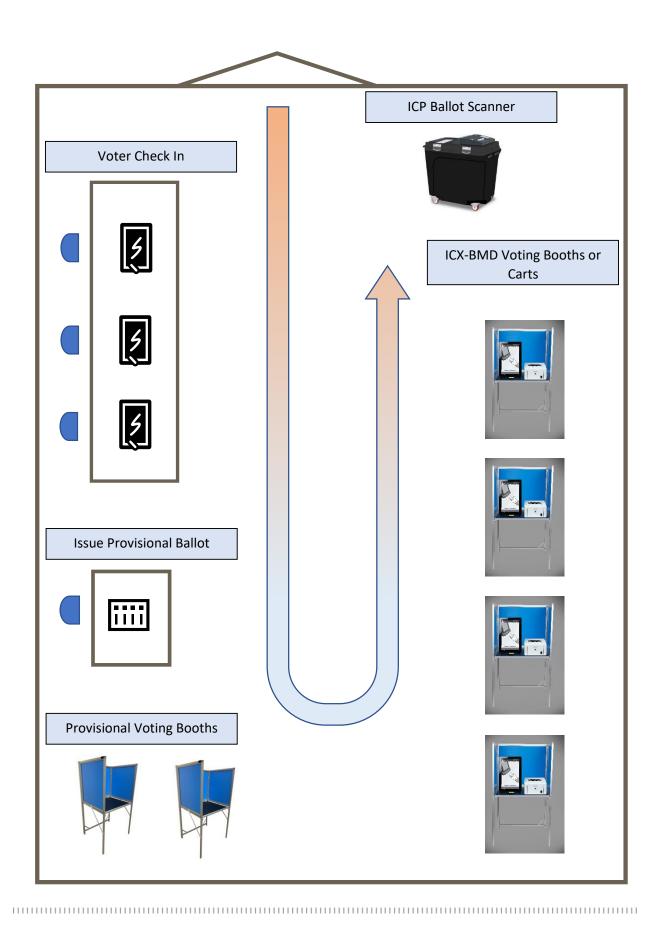

We understand the responses to follow may elicit new questions, which we welcome, but the responses do provide greater clarity on key items outstanding after last Tuesday's negotiations. We show where the ImageCast X tablet, with a Ballot Marking Device (BMD) printer and as an Direct Recordable Electronic (DRE) with a voter verifiable paper audit trail (VVPAT) system are in use nation-wide. The ImageCast X product is becoming the product of choice all across the country and the list is growing rapidly. We have described a polling place set up for how the system may be deployed. We have explained in greater simplicity than previously just how HASH validation maybe performed and lastly, we have reconfirmed our ability to deliver all voting system products by December 31, 2019. To ensure a successful March 24, 2020, Presidential Preference Primary, all products must be delivered and acceptance tested by the end of the year to allow for sufficient time for staff and poll worker training.